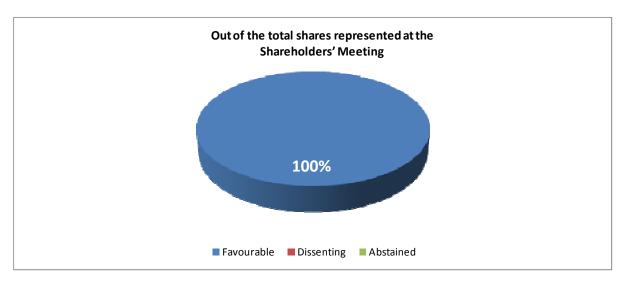

For the same of completeness, account of the results of the votes of the Shareholders' Meeting of 30 April 2014 on Section One of the 2014 Remuneration Report is given below:

of the Board of Directors. He will remain in office, together with the other Directors, until the approval of the Company's financial statements as of 31 December 2015.

Picture 2. Account of the vote of the Shareholders' Meeting on Section One of the 2014 Remuneration Report