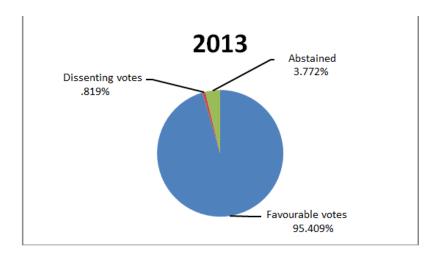

For completeness hereafter are reported the results of the Committee vote on the Section One of the 2013 Remuneration Policy Report: