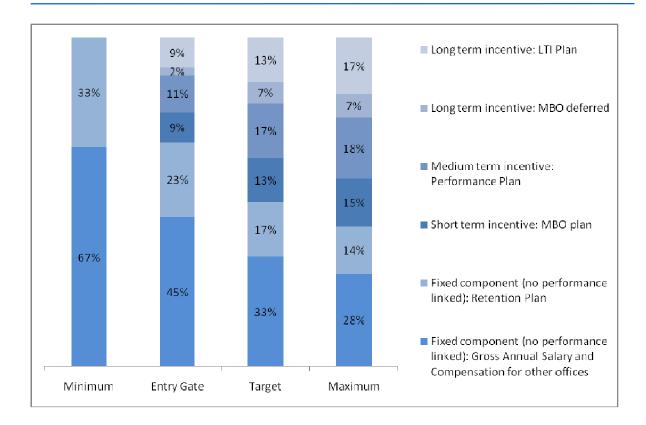

The chart below shows the *paymix*, i.e. the percentage of the various components with respect to the Annual Total Direct Compensation Target, for the minimum level (fixed components and not linked to performances), for the entry gate level of objectives achievement, for the target level and for the maximum level (excluding benefits).